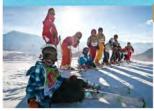

# Sporting activities

If you already have a good level of skiing (gold star confirmed), if you want to have fun with the gang, discover freestyle and train to pass the arrow... Then join the Team Rider for fun, stylish and fast skiing under supervision, in complete safety.