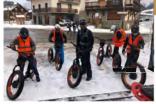

# SORTIE FAT BIKE ACCOMPAGNÉE 97 Chemin de la Rua, Chef-lieu - 73300 Albiez-Montrono

Sporting activities

Still have some energy left after skiing? At nightfall, join qualified instructor Arnaud for an electric fat bike outing on the Albiez trails for a new, exhilarating sporting experience.

One price : 39 €

06 35 47 43 52 arnaud.rota@hotmail.fr

From 21/12 to 23/03, daily between 5.30 pm and 7 pm.